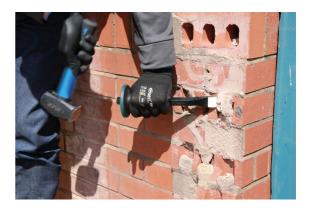

## **Cold Chisel & Brick Bolster Set 3pc**

A 3-piece set featuring a cold chisel, electricians bolster and brick bolster all made from heat-treated 40 CR steel with Thermoplastic rubber (TPR) grips, providing accurate impact and long life.

## **Additional Information**

- Chisel & bolster set featuring hexagonal shafts & hand guards.
- Includes: Cold chisel 25mm x 254mm; Electricians bolster 76mm x 254mm; Brick bolster 60mm x 216mm.
- Manufactured from heat-treated 40 CR steel with Thermoplastic rubber (TPR) grips.
- Also available: Concrete punch with non-slip grip & hand guard, Part No. 56161, Brick bolster with non-slip grip & hand guard, Part No. 56162