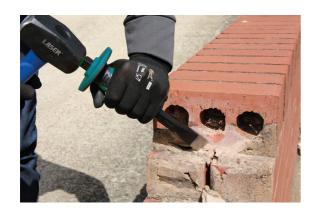

## **Cold Chisel & Brick Bolster Set 3pc**

A 3-piece set featuring a cold chisel, electricians bolster and brick bolster all made from heat-treated 40 CR steel with Thermoplastic rubber (TPR) grips, providing accurate impact and long life.

## **Additional Information**

- Chisel & bolster set featuring hexagonal shafts & hand guards.
- Includes: Cold chisel 25mm x 254mm; Electricians bolster 76mm x 254mm; Brick bolster 60mm x 216mm.
- Manufactured from heat-treated 40 CR steel with Thermoplastic rubber (TPR) grips.
- Also available: Concrete punch with non-slip grip & hand guard, Part No. 56161, Brick bolster with non-slip grip & hand guard, Part No. 56162