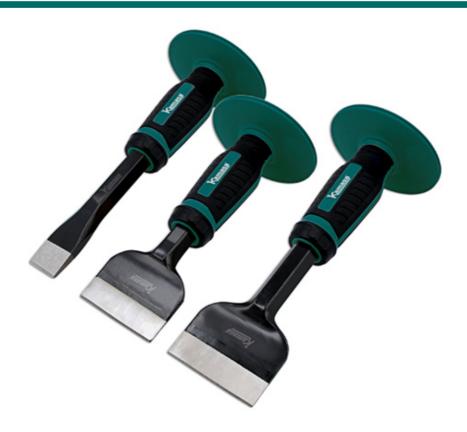

## **Cold Chisel & Brick Bolster Set 3pc**

A 3-piece set featuring a cold chisel, electricians bolster and brick bolster all made from heat-treated 40 CR steel with Thermoplastic rubber (TPR) grips, providing accurate impact and long life.

## **Additional Information**

- Chisel & bolster set featuring hexagonal shafts & hand guards.
- Includes: Cold chisel 25mm x 254mm; Electricians bolster 76mm x 254mm; Brick bolster 60mm x 216mm.
- Manufactured from heat-treated 40 CR steel with Thermoplastic rubber (TPR) grips.
- Also available: Concrete punch with non-slip grip & hand guard, Part No. 56161, Brick bolster with non-slip grip & hand guard, Part No. 56162