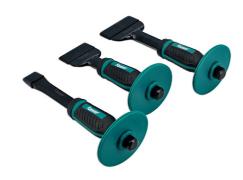

## **Cold Chisel & Brick Bolster Set 3pc**

A 3-piece set featuring a cold chisel, electricians bolster and brick bolster all made from heat-treated 40 CR steel with Thermoplastic rubber (TPR) grips, providing accurate impact and long life.

## **Additional Information**

- Chisel & bolster set featuring hexagonal shafts & hand guards.
- Includes: Cold chisel 25mm x 254mm; Electricians bolster 76mm x 254mm; Brick bolster 60mm x 216mm.
- Manufactured from heat-treated 40 CR steel with Thermoplastic rubber (TPR) grips.
- Also available: Concrete punch with non-slip grip & hand guard, Part No. 56161, Brick bolster with non-slip grip & hand guard, Part No. 56162