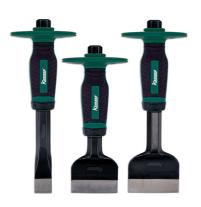

## **Cold Chisel & Brick Bolster Set 3pc**

A 3-piece set featuring a cold chisel, electricians bolster and brick bolster all made from heat-treated 40 CR steel with Thermoplastic rubber (TPR) grips, providing accurate impact and long life.

## **Additional Information**

- Chisel & bolster set featuring hexagonal shafts & hand guards.
- Includes: Cold chisel 25mm x 254mm; Electricians bolster 76mm x 254mm; Brick bolster 60mm x 216mm.
- Manufactured from heat-treated 40 CR steel with Thermoplastic rubber (TPR) grips.
- Also available: Concrete punch with non-slip grip & hand guard, Part No. 56161, Brick bolster with non-slip grip & hand guard, Part No. 56162